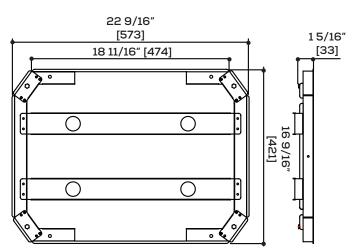

# AQUABRASS

25" x 19" recessed rainhead

## **FEATURES**

3 functions: rain, mist, cascading chute Chromatherapy: 7 colors with adjustable light prgram

Stainless steel

Thermostatic valve required (minimum of 3 volume controls)

Flow rate: varies between functions