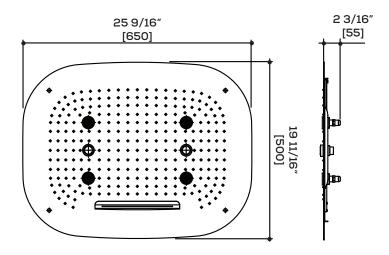

# AQUABRASS

25" x 19" recessed rainhead

## **FEATURES**

3 functions: rain, mist, cascading chute Chromatherapy: 7 colors with adjustable light prgram

Stainless steel

Thermostatic valve required (minimum of 3 volume controls)

Flow rate: varies between functions