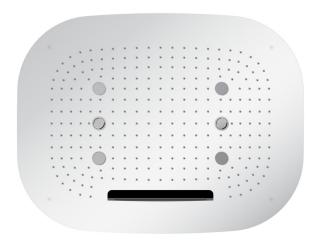

# AQUABRASS

25" x 19" recessed rainhead

## **FEATURES**

3 functions: rain, mist, cascading chute Chromatherapy: 7 colors with adjustable light prgram

Stainless steel

Thermostatic valve required (minimum of 3 volume controls)

Flow rate: varies between functions