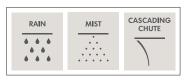

#### **3 FUNCTIONS**

## **FEATURES**

3 functions: rain, mist, cascading chute Chromatherapy: 7 colors with adjustable light prgram

Stainless steel

Thermostatic valve required (minimum of 3 volume controls)

Flow rate: varies between functions